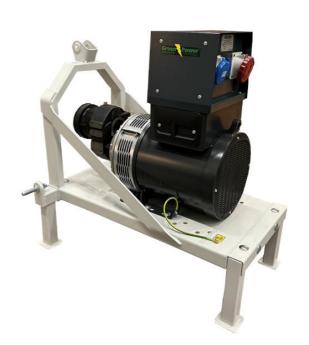

| 1500 RPM | Typ GP130TRL1 |
|----------|---------------|

These generating sets are compact, solid and easy to use, arranged on a 3 points base in order to guarantee a safe coupling with every kind of tractor.

Power is transmitted through the cardan joint (not included), which is connected to the overgear.

Generating sets for tractor coupling are especially designed for farms, agricultural industries and pastures but could be easily adopted in every emergency situation.

# Standard equipment

Triple-phase alternator

First oil filling

Base frame with 3 points coupler

Electric manual panel with a 230V ECC socket 16A 3 poles and The electrical board for full power, magnetothermal differential switch with IP55 cover, voltmeter, frequencymeter and ammeter.